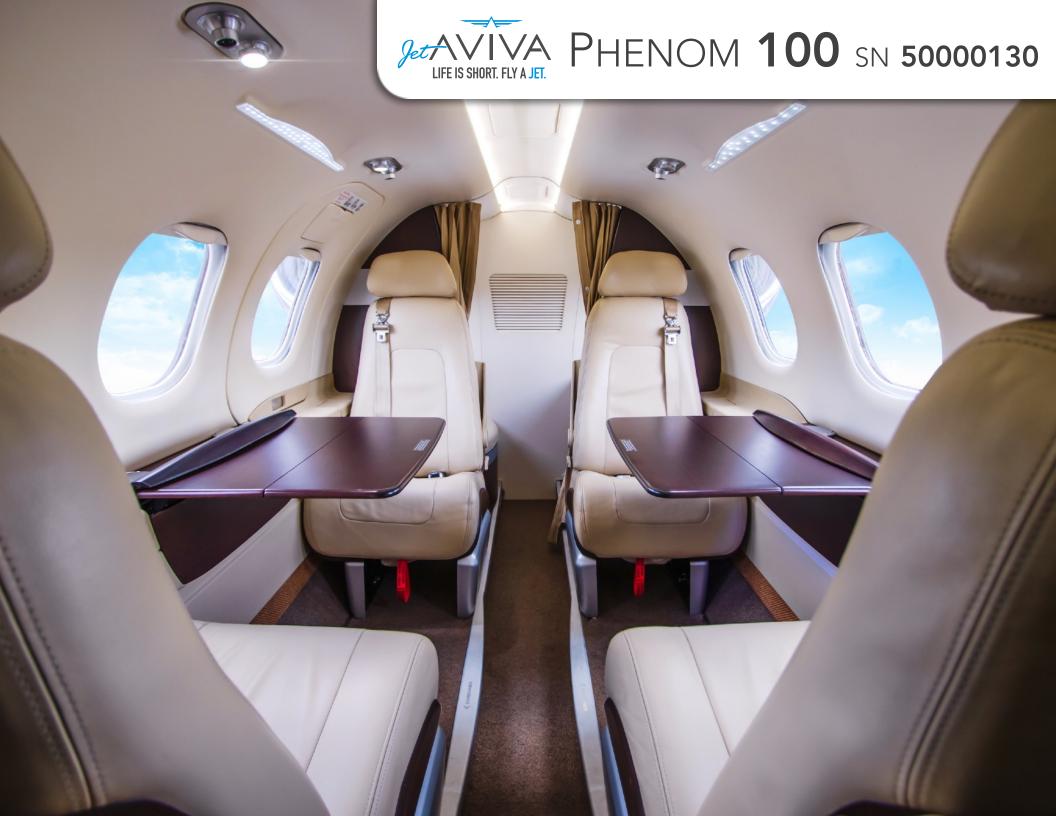

## **INTERIOR & CABIN:**

Soundproofed executive interior features four executive seats are completed in cream leather. Refreshment center, pull-out stowable tables and other woodwork is natural satin veneer wood, with seatbelts and floor rails in satin nickel. Additional cabin amenities include Inflight Entertainment System, fully enclosed lavatory seat belted and certified for 5th passenger.