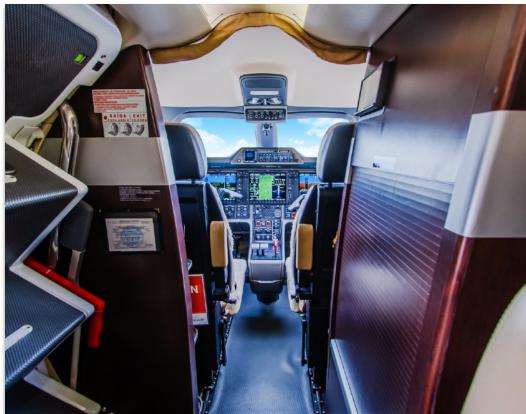

## **AVIONICS:**

Garmin G1000 Prodigy System
Synthetic Vision
ADS-B Compliant

AHRS - Dual Attitude & Heading Reference System

FMS - Flight Management System
CVR - Cockpit Voice Recorder

Satellite Weather and Radio Receiver

DME - Distance Measuring Equipment
LW FWR Marker Beacon

ADF Radio

Integrated Electronic Standby Instrument

**TCAS** 

ELT - Emergency Locator Transmitter
Maintenance Control Panel
RH Transponder (Diversity) Module
LH Mode S GTX33 Transponder Module
ADCU - Air Data Computer Unit