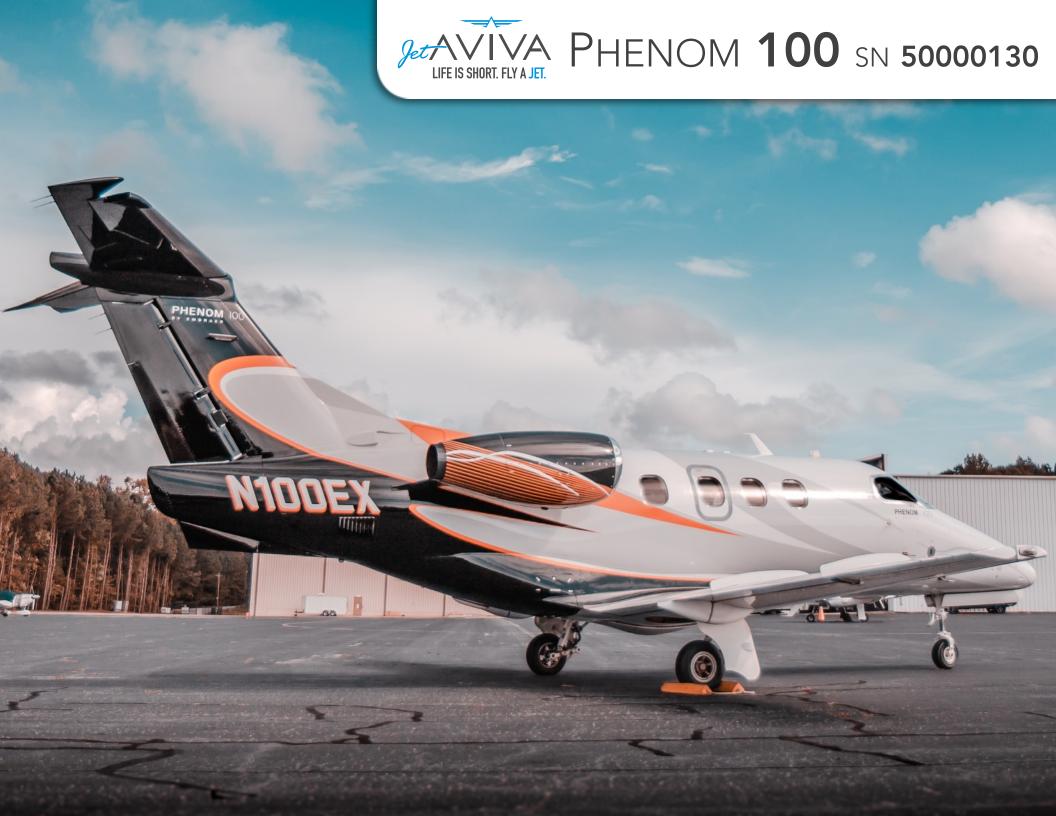

# 2010 PHENOM 100 SN 50000130

YEAR & MODEL: 2010 PHENOM 100

**AIRFRAME TT: 2,080 SNEW** 

**SERIAL NUMBER:** 50000130

**ENGINES** TT: 2,060 / 2,080 TT SNEW

**REGISTRATION: N100EX** 

**LOCATION: ATLANTA, GA** 

### Fresh Exterior Paint September 2020

Overall Matterhorn White with Grey, Orange and Blue accent stripes across body, fuselage and tail.