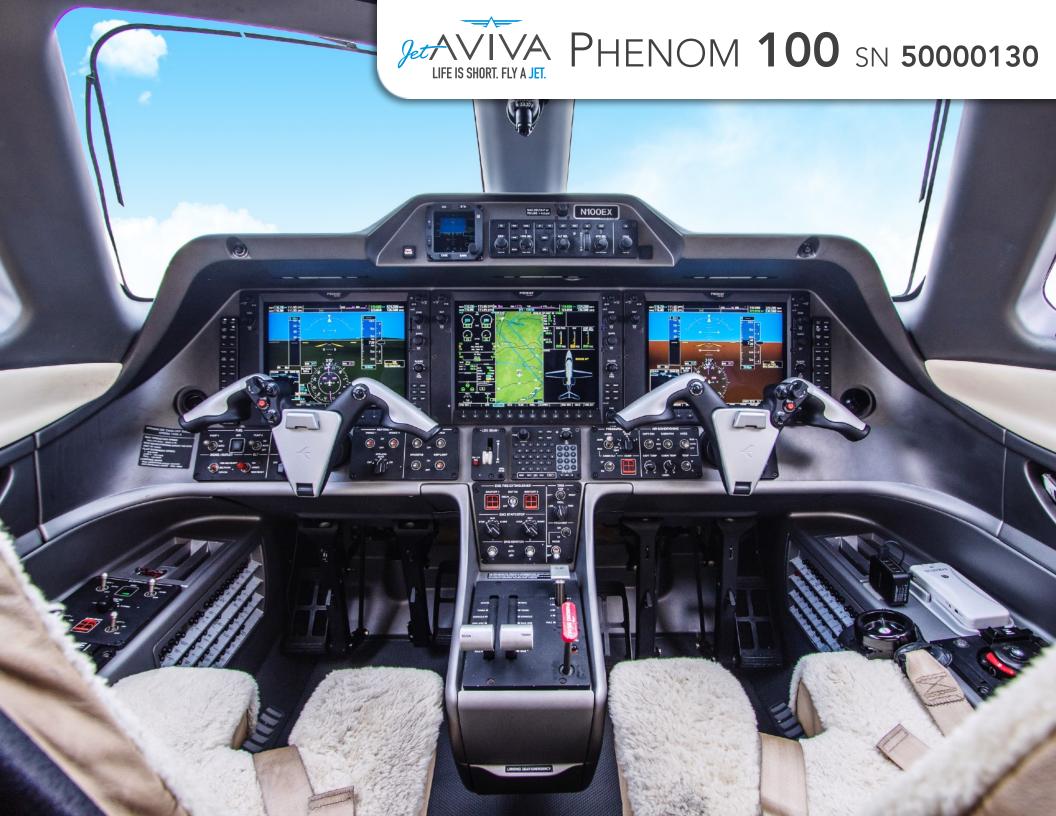

# 2010 PHENOM 100 SN 50000130

YEAR & MODEL: 2010 PHENOM 100

**AIRFRAME TT: 2,080 SNEW** 

**SERIAL NUMBER:** 50000130

**ENGINES** TT: 2,060 / 2,080 TT SNEW

**REGISTRATION: N100EX** 

**LOCATION: ATLANTA, GA** 

## **AVIONICS:**

Garmin G1000 Prodigy System
Synthetic Vision
ADS-B Compliant

AHRS - Dual Attitude & Heading Reference System

FMS - Flight Management System
CVR - Cockpit Voice Recorder

Satellite Weather and Radio Receiver

DME - Distance Measuring Equipment
LW FWR Marker Beacon

ADF Radio

Integrated Electronic Standby Instrument

**TCAS** 

ELT - Emergency Locator Transmitter
Maintenance Control Panel
RH Transponder (Diversity) Module
LH Mode S GTX33 Transponder Module
ADCU - Air Data Computer Unit