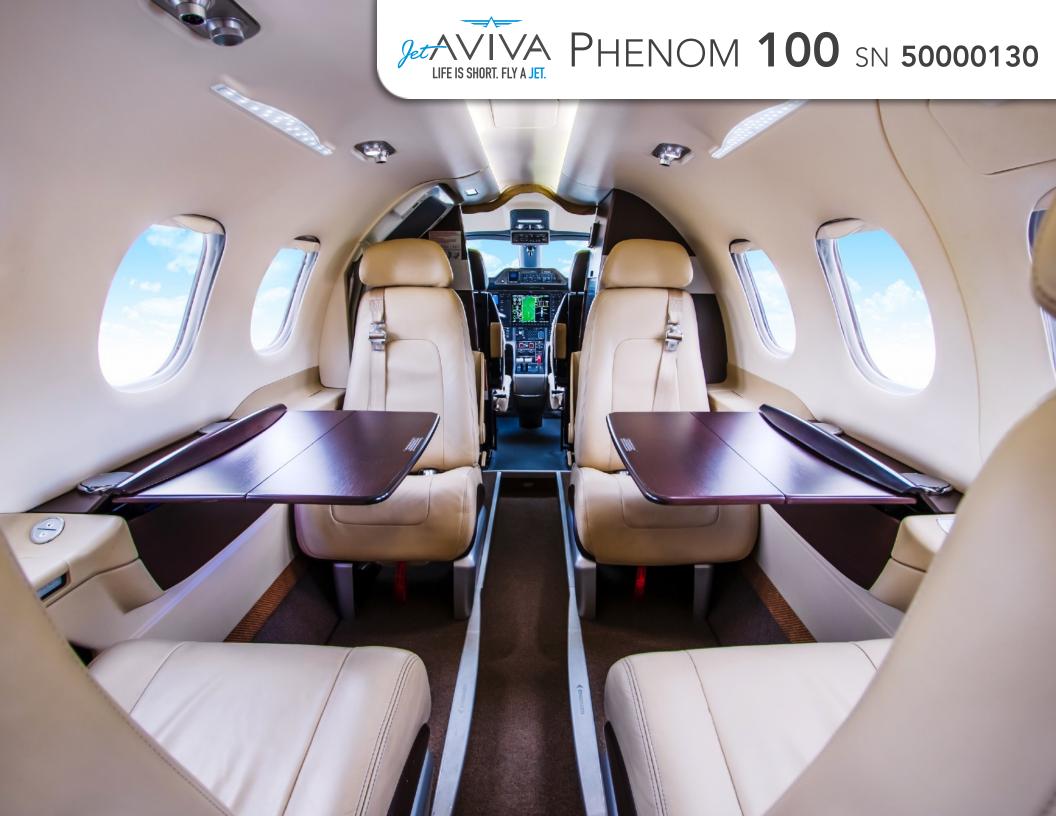

## **INTERIOR & CABIN:**

Soundproofed executive interior features four executive seats are completed in cream leather. Refreshment center, pull-out stowable tables and other woodwork is natural satin veneer wood, with seatbelts and floor rails in satin nickel. Additional cabin amenities include Inflight Entertainment System, fully enclosed lavatory seat belted and certified for 5th passenger.

## **AVIONICS:**

Garmin G1000 Prodigy System
Synthetic Vision
ADS-B Compliant

AHRS - Dual Attitude & Heading Reference System

FMS - Flight Management System
CVR - Cockpit Voice Recorder

Satellite Weather and Radio Receiver