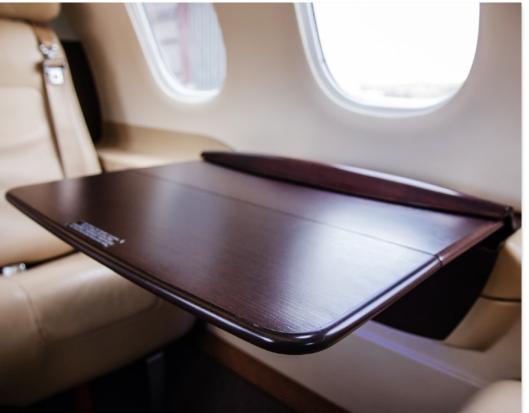

## **INTERIOR & CABIN:**

Soundproofed executive interior features four executive seats are completed in cream leather. Refreshment center, pull-out stowable tables and other woodwork is natural satin veneer wood, with seatbelts and floor rails in satin nickel. Additional cabin amenities include Inflight Entertainment System, fully enclosed lavatory seat belted and certified for 5th passenger.