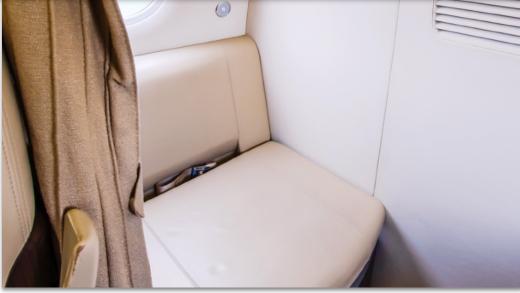

## **INTERIOR & CABIN:**

Soundproofed executive interior features four executive seats are completed in cream leather. Refreshment center, pull-out stowable tables and other woodwork is natural satin veneer wood, with seatbelts and floor rails in satin nickel. Additional cabin amenities include Inflight Entertainment System, fully enclosed lavatory seat belted and certified for 5th passenger.