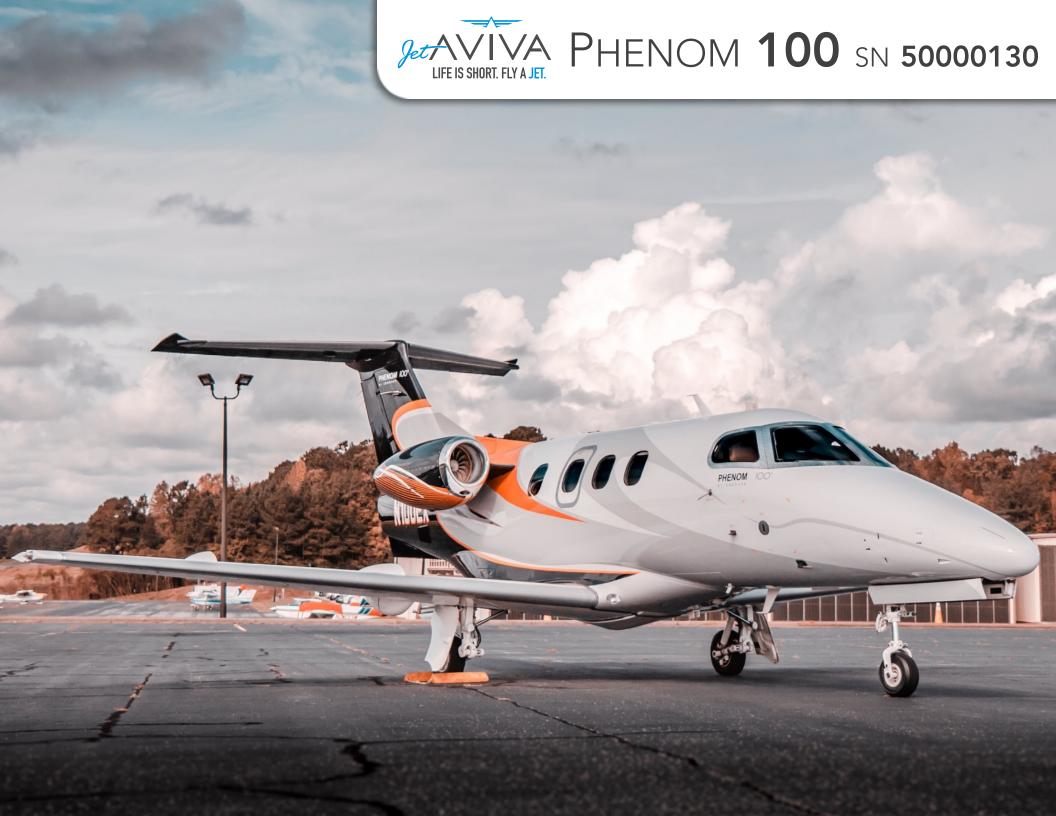

# 2010 PHENOM 100 SN 50000130

YEAR & MODEL: 2010 PHENOM 100

**AIRFRAME TT: 2,080 SNEW** 

**SERIAL NUMBER:** 50000130

**ENGINES** TT: 2,060 / 2,080 TT SNEW

**REGISTRATION: N100EX** 

**LOCATION: ATLANTA, GA** 

### Fresh Exterior Paint September 2020

Overall Matterhorn White with Grey, Orange and Blue accent stripes across body, fuselage and tail.