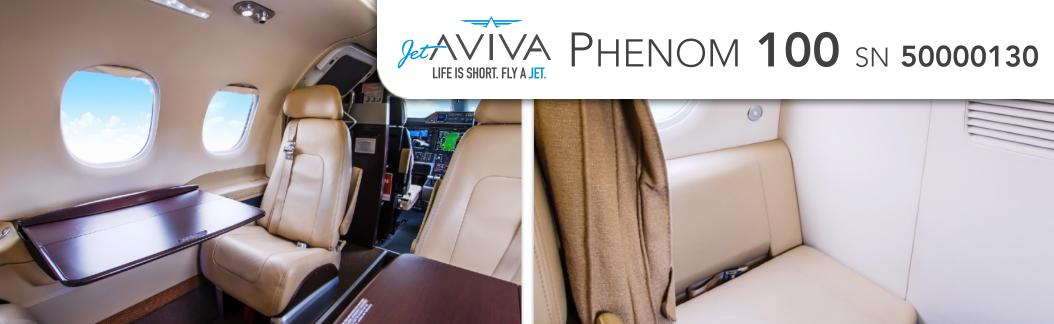

## **INTERIOR & CABIN:**

Soundproofed executive interior features four executive seats are completed in cream leather. Refreshment center, pull-out stowable tables and other woodwork is natural satin veneer wood, with seatbelts and floor rails in satin nickel. Additional cabin amenities include Inflight Entertainment System, fully enclosed lavatory seat belted and certified for 5th passenger.

#### 120 Month Inspection Completed at Embraer BDL April 2020

Gear Overhaul due April 2021
USA Based and Part 91 Operated
Pilot/Co-Pilot – Citrine Finish Goodrich Seats
PBE – Protective Breathing Equipment
Cabin Soundproofing
Premium Airstairs
Life Vests for 5 Seats (Including Belted Lav)
First Aid Kit