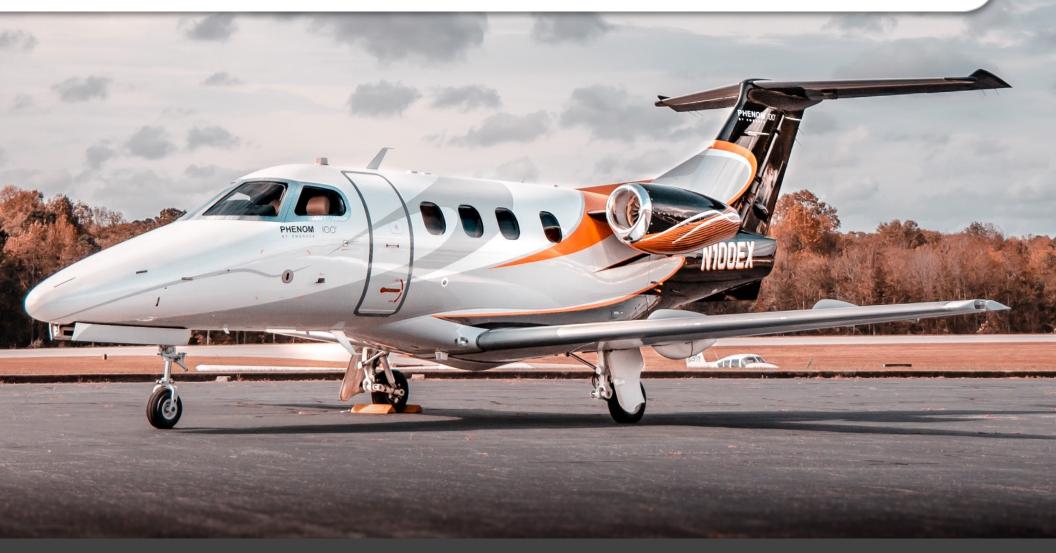

# 2010 PHENOM 100 SN 50000130

YEAR & MODEL: 2010 PHENOM 100

**AIRFRAME TT: 2,080 SNEW** 

**SERIAL NUMBER:** 50000130

**ENGINES** TT: 2,060 / 2,080 TT SNEW

**REGISTRATION: N100EX** 

**LOCATION: ATLANTA, GA** 

### Fresh Exterior Paint September 2020

Overall Matterhorn White with Grey, Orange and Blue accent stripes across body, fuselage and tail.