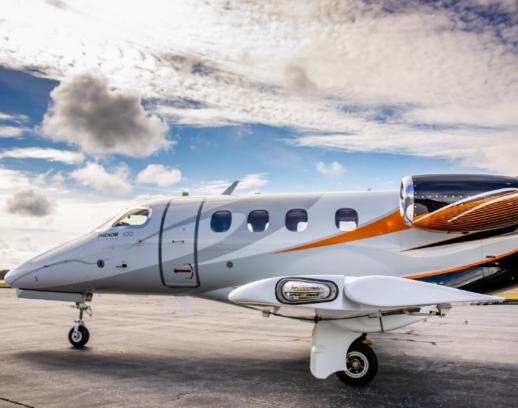

# 2010 PHENOM 100 SN 50000130

YEAR & MODEL: 2010 PHENOM 100

**AIRFRAME TT: 2,080 SNEW** 

**SERIAL NUMBER:** 50000130

**ENGINES** TT: 2,060 / 2,080 TT SNEW

**REGISTRATION: N100EX** 

**LOCATION: ATLANTA, GA** 

### Fresh Exterior Paint September 2020

Overall Matterhorn White with Grey, Orange and Blue accent stripes across body, fuselage and tail.